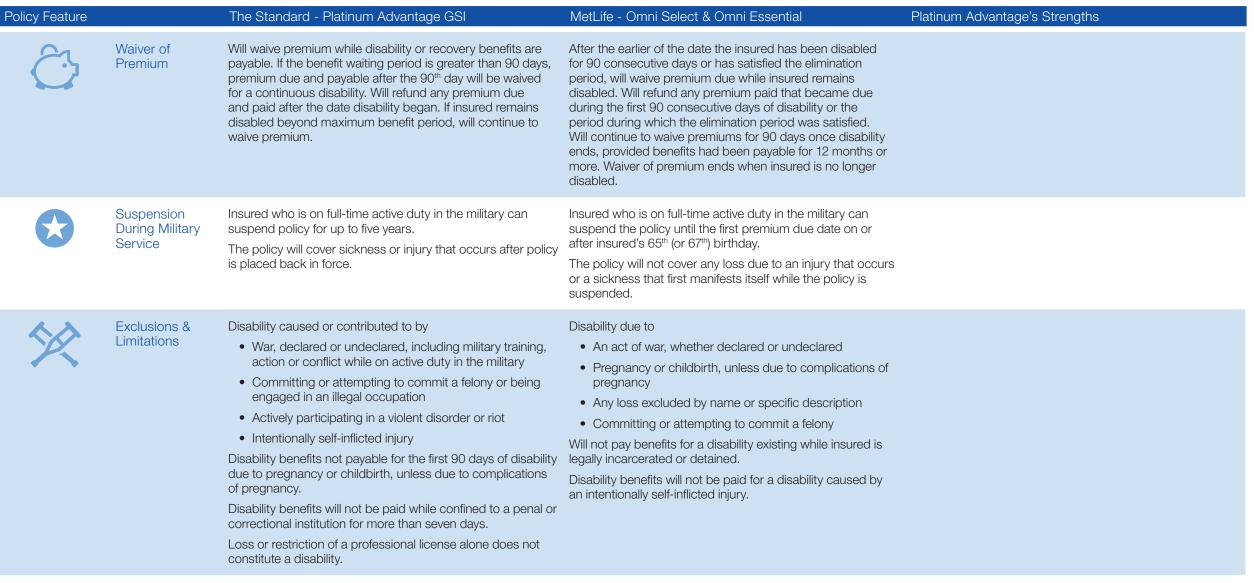

| If insured is disabled due to undergoing surgery, at least six<br>months after the effective date, to transplant part of insured's<br>body to someone else, insured will be considered disabled<br>due to sickness.                                                                                                                                                  | Platinum Advantage requires the transplant surgery to take<br>place after the effective date of the policy and MetLife's<br>Omni products require it to take place at least six months<br>after the effective date. |









The Standard

A and B.





| Policy Featu | ure                                                         | The Standard - Platinum Advantage GSI                                                                                                                                                                                                                                                                                                                            | MetLife - Omni Select & Omni Essential                                                                                                                                                                                                                                                                  | Platinum Advantage's Strengths |