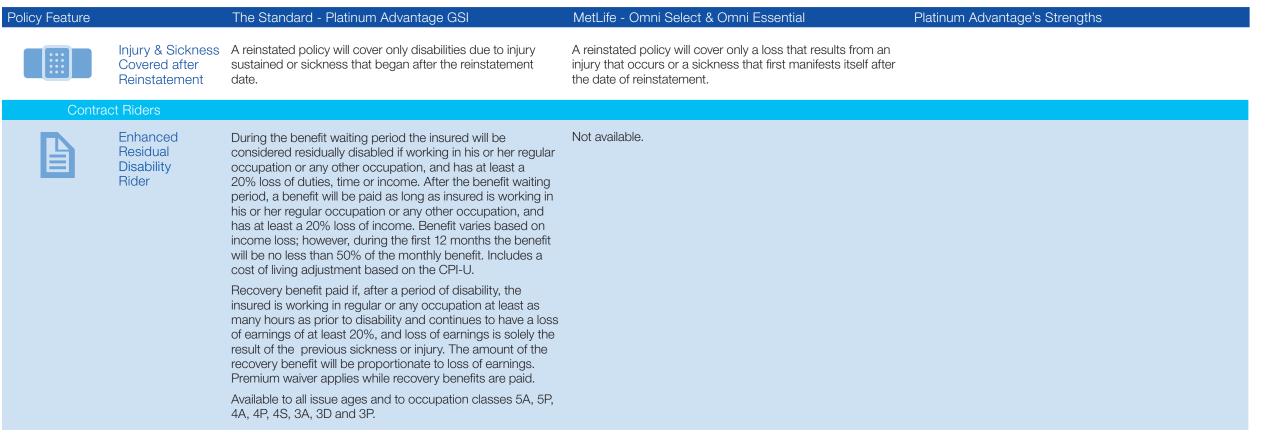

The Standard

A and B.

| Policy Featu | ure                                                         | The Standard - Platinum Advantage GSI                                                                                                                                                                                                                                                                                                                            | MetLife - Omni Select & Omni Essential                                                                                                                                                                                                                                                                  | Platinum Advantage's Strengths |
|--------------|-------------------------------------------------------------|------------------------------------------------------------------------------------------------------------------------------------------------------------------------------------------------------------------------------------------------------------------------------------------------------------------------------------------------------------------|---------------------------------------------------------------------------------------------------------------------------------------------------------------------------------------------------------------------------------------------------------------------------------------------------------|--------------------------------|
|              | Noncancelable<br>Policy Rider                               | See the Noncancelable Policy Rider in the base contract section above.                                                                                                                                                                                                                                                                                           | See the Noncancelable Policy Rider in the base contract section above.                                                                                                                                                                                                                                  |                                |
| Ê            | Own Occupation<br>Rider                                     | See Own Occupation Rider in the base contract section above.                                                                                                                                                                                                                                                                                                     | See Own Occupation Rider in the base contract section above.                                                                                                                                                                                                                                            |                                |
|              | Regular<br>Occupation<br>Extension Rider                    | See Regular Occupation Extension Rider in the base contract section above.                                                                                                                                                                                                                                                                                       | See Regular Occupation Extension Rider in the base contract section above.                                                                                                                                                                                                                              |                                |
| ì            | Family Care<br>Benefit Removal<br>Endorsement               | Removes the family care benefit from the policy when requested.                                                                                                                                                                                                                                                                                                  | Not applicable.                                                                                                                                                                                                                                                                                         |                                |
| <b>O</b>     | Mental<br>Disorder and/<br>or Substance<br>Abuse Limitation | Benefits for disabilities caused or contributed to by $-$ or by<br>medical or surgical treatment for $-$ a mental disorder and/or<br>substance abuse will be limited to a total of 24 months during<br>insured's lifetime. The limitation does not apply to any period<br>during which insured is confined to a hospital solely because<br>of a mental disorder. | The base policy limits the maximum benefit period to 24 months for all periods of disability during insured's lifetime if disability is due to a mental disorder and/or substance abuse disorder. Any time during which the insured is confined in a hospital does not count toward the 24-month limit. |                                |
|              |                                                             | Endorsement is added per underwriter discretion.                                                                                                                                                                                                                                                                                                                 | If a Modification of Mental Disorder and/or Substance<br>Abuse Limitations Rider is added to the policy, the 24-mon<br>limitation is removed.                                                                                                                                                           |                                |