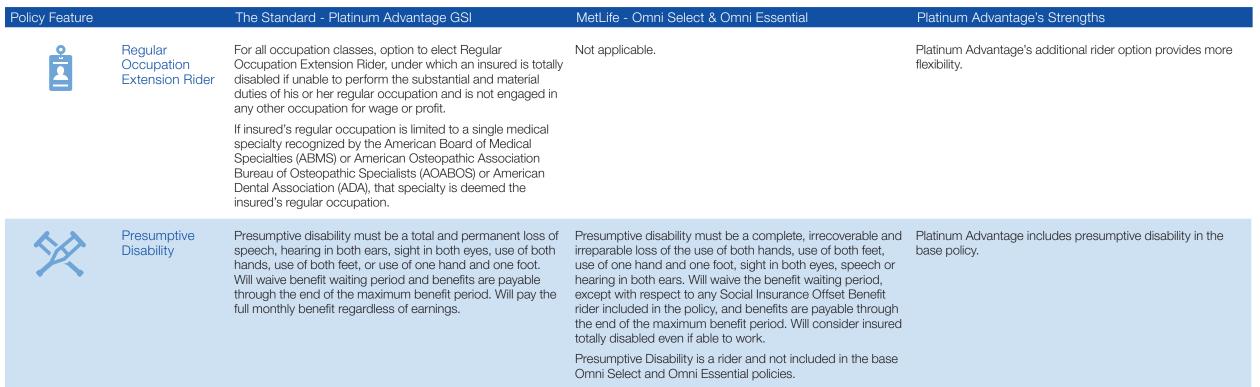

Occupation Extension Rider.

The**Standard**®

Platinum Advantage GSI is built on the strength of contract The Standard is known for, leveraging flexibility and unique features to meet the needs of a broad range of clients. The following provides key strengths of Platinum Advantage GSI when compared to MetLife's Omni Select and Omni Essential.