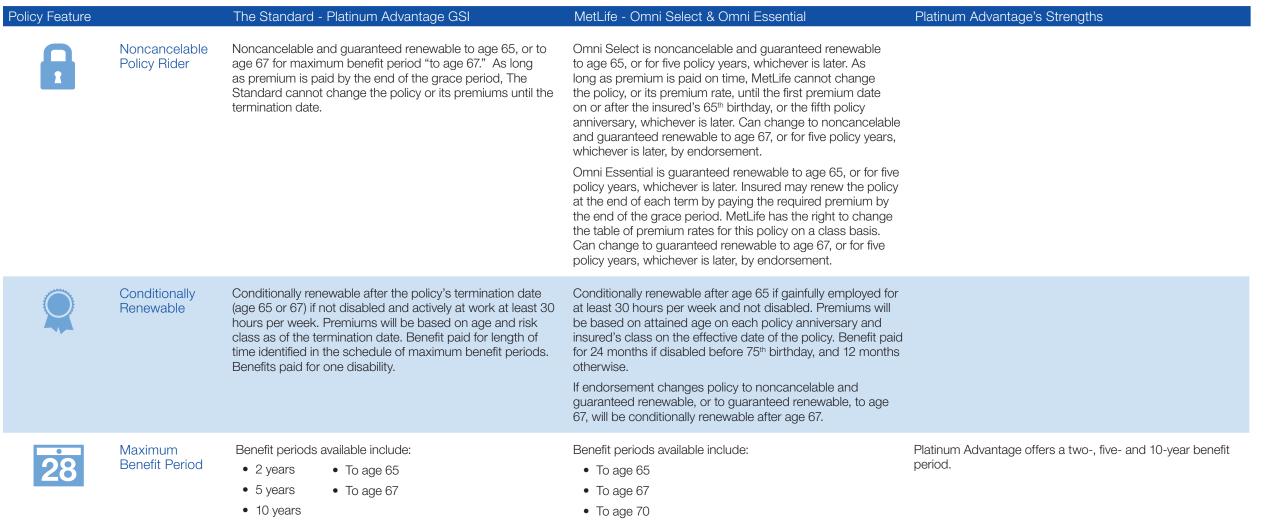

Another version of this rider is available in states where the Transitional Your Occupation Benefit Rider is not available.

3 of 13

| Policy F | eature |                                  | The Standard - Platinum Advantage GSI                                                                                                                                                                                                                                                                                                                                                                                                                                    | MetLife - Omni Select & Omni Essential                                                                                                                                                                                                                                                                                                                               | Platinum Advantage's Strengths                                                                                                                                                                                      |
|----------|--------|----------------------------------|--------------------------------------------------------------------------------------------------------------------------------------------------------------------------------------------------------------------------------------------------------------------------------------------------------------------------------------------------------------------------------------------------------------------------------------------------------------------------|----------------------------------------------------------------------------------------------------------------------------------------------------------------------------------------------------------------------------------------------------------------------------------------------------------------------------------------------------------------------|---------------------------------------------------------------------------------------------------------------------------------------------------------------------------------------------------------------------|
| 2        | 28     | Benefit Waiting<br>Period (Days) | <ul> <li>Benefit waiting periods available include:</li> <li>60 days</li> <li>90 days</li> <li>365 days</li> </ul>                                                                                                                                                                                                                                                                                                                                                       | <ul> <li>Elimination (benefit waiting) periods available include:</li> <li>90 days</li> <li>365 days</li> <li>180 days</li> <li>730 days</li> </ul>                                                                                                                                                                                                                  | Platinum Advantage offers a 60-day waiting period.                                                                                                                                                                  |
|          |        | Rehabilitation<br>Program        | Insured can voluntarily participate in a rehabilitation program,<br>approved by The Standard and we will pay reasonable costs.<br>A rehabilitation program may include payment of expenses<br>such as expenses related to modifications, education or<br>training, family care or job search.                                                                                                                                                                            | Insured can request or MetLife may suggest participation<br>in an occupational rehabilitation program aimed at helping<br>insured return to gainful employment. MetLife will consider<br>participating in the cost of an agreed upon program. A<br>program may include and is not limited to an accredited<br>program of professional retraining or recertification. |                                                                                                                                                                                                                     |
|          |        | Family Care<br>Benefit           | Family care benefit will be paid if insured is working at least 20% fewer hours to care for a family member with a serious health condition and insured's monthly earnings are reduced at least 20% due to the loss in hours. The insured cannot be disabled and no other benefits can be payable under the policy.<br>During the life of the policy, the benefit can be claimed up to two times, and the maximum amount payable is six times the basic monthly benefit. | Not available.                                                                                                                                                                                                                                                                                                                                                       |                                                                                                                                                                                                                     |
|          | \$     | Survivor<br>Benefit              | A benefit equal to three times the basic monthly benefit will<br>be paid to a survivor if insured dies while disability benefits<br>are payable.                                                                                                                                                                                                                                                                                                                         | If insured dies after benefits were paid for 12 months or more,<br>a benefit equal to the amount of the benefit payable for the<br>last month of disability will be paid to insured's beneficiary for<br>each of the first three months after insured's death.                                                                                                       | Platinum Advantage will pay a survivor benefit as long<br>as disability benefits were payable and MetLife's Omni<br>products require disability benefits to have been paid for at<br>least 12 months.               |
|          | •      | Transplant<br>Surgery Benefit    | Will pay a disability benefit if the insured becomes disabled<br>as a result of surgery to transplant part of the insured's body<br>to someone else. Surgery must occur after policy effective<br>date.                                                                                                                                                                                                                                                                  | If insured is disabled due to undergoing surgery, at least six<br>months after the effective date, to transplant part of insured's<br>body to someone else, insured will be considered disabled<br>due to sickness.                                                                                                                                                  | Platinum Advantage requires the transplant surgery to take<br>place after the effective date of the policy and MetLife's<br>Omni products require it to take place at least six months<br>after the effective date. |