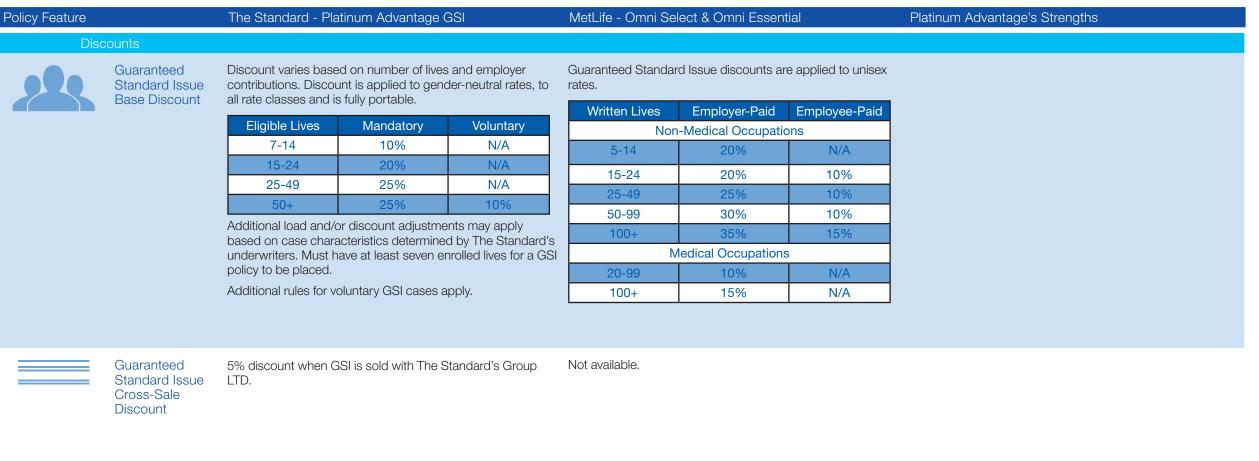

| Endorsement is added per underwriter discretion.                                                                                                                                                                                                                                                                                                                 | If a Modification of Mental Disorder and/or Substance<br>Abuse Limitations Rider is added to the policy, the 24-mon<br>limitation is removed.                                                                                                                                                           |                                |





An endorsement is available to remove the pre-existing condition exclusion from the base policy.





The Standard

Product and pricing comparisons are provided solely for informational purposes, based upon the most recent information available to us. This is not intended as a complete comparison of all contract provisions or pricing. The Standard does not guarantee the accuracy, completeness or currency of the offered information. Policy provisions, benefits and riders may vary by state. Policies have exclusions, limitations and terms under which the policies may be continued in force or discontinued. For complete costs and coverage details, please contact The Standard.

The Standard is a marketing name for StanCorp Financial Group, Inc. and subsidiaries. Insurance products are offered by, and the sole responsibility of, Standard Insurance Company of Portland, Oregon in all states excep